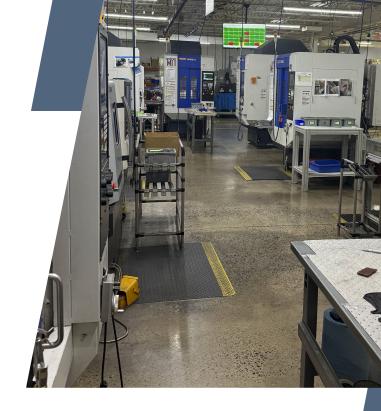

# **Custom Parts**

Novo Precision specializes in machined parts for industries worldwide. We work with a wide range of materials, including alloy steel, aluminum, brass, plastics, and composites. We continue to invest in our 20,000+ sq. ft. facility that features a Swiss Machine, CNC machines, turning, honing, broaching, and Wire EDM capabilities. Our engineering team is available to optimize product design and develop processes to meet even the most demanding projects.