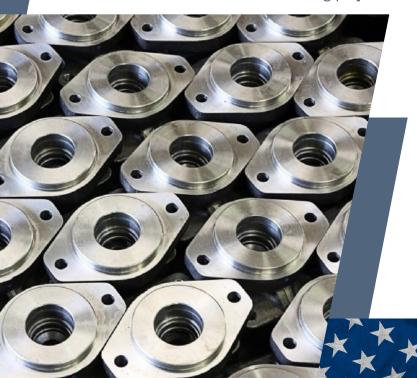

# **Custom Parts**

Novo Precision specializes in machined parts for industries worldwide. We work with a wide range of materials, including alloy steel, aluminum, brass, plastics, and composites. We continue to invest in our 20,000+ sq. ft. facility that features a Swiss Machine, CNC machines, turning, honing, broaching, and Wire EDM capabilities. Our engineering team is available to optimize product design and develop processes to meet even the most demanding projects.

#### **Swiss Machining**

Novo Precision machines precise and intricate parts for aerospace, automotive, electronics and more.

#### **CNC Turning**

Our machines process bar stock from 1/8" to 3' diameter and chuck slugs up to 6".

#### **CNC Milling**

Novo Precision has 3-, 4-, and 5-axis CNC milling machines that can process parts up to 3"x3"x3".